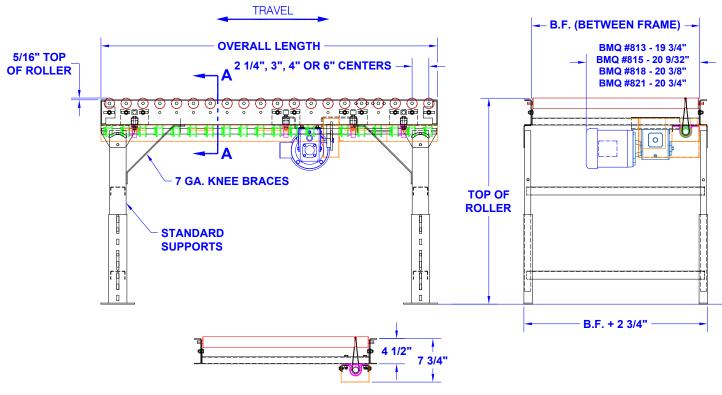

| LINE SHAFT                                                                                                                                                                                                                                                                                                                                                                 |                                        |                                                                                              |
|----------------------------------------------------------------------------------------------------------------------------------------------------------------------------------------------------------------------------------------------------------------------------------------------------------------------------------------------------------------------------|----------------------------------------|----------------------------------------------------------------------------------------------|
|                                                                                                                                                                                                                                                                                                                                                                            | Standard                               | Options                                                                                      |
| Between Frames                                                                                                                                                                                                                                                                                                                                                             | 13", 16", 22", 28", 34", 40"           | Specify                                                                                      |
| Lengths                                                                                                                                                                                                                                                                                                                                                                    | 2' Minimun, 200' Maximum (straight)    | Based on accessories chosen                                                                  |
| Drive                                                                                                                                                                                                                                                                                                                                                                      | 1/2 H.P. 230/460/3/60                  | 3/4, 1, 1-1/2, 2 H.P. 115/230/1/60, 575/3/60TEFC,<br>severe duty, inverter duty, brake motor |
| Speed                                                                                                                                                                                                                                                                                                                                                                      | 60 FPM - 30 FPM minimum                | Fixed Speeds - specify, Variable speed with DC motor & SCR controller or AC inverter         |
| Rollers                                                                                                                                                                                                                                                                                                                                                                    | 1.9 Dia. x 16 ga. with 7/16" hex shaft | Centers 2-1/4", 3", 4", 6"                                                                   |
| Controls                                                                                                                                                                                                                                                                                                                                                                   | None supplied                          | Specify type required                                                                        |
| Optional                                                                                                                                                                                                                                                                                                                                                                   |                                        |                                                                                              |
| Curves, spurs, merges, power crossovers, 900 urethane belt tranfers, wheel divert sections, speed up spools, pop-ups stops, (manual & air operated), accumulation zones, brake zones, turn wheels, traffic cop, fixed stops, timing belt drives, Siderails - 1', 3-1/2", 6" high fixed channel, 3-1/2" high adjustable, casters - 4" or 6" dia. rigid or swivel with brake |                                        |                                                                                              |
| Many other options available, consult factory representative                                                                                                                                                                                                                                                                                                               |                                        |                                                                                              |

## LINE SHAFT INDIVIDUAL BELT DRIVEN ROLLER CONVEYOR

**SECTION A-A** 

735 Industrial Loop Road • New London, WI 54961-9612 920-982-6600 • Fax 920-982-7750 • Toll Free 800-558-3616 Website: www.titanconveyors.com • Email: sales@titanconveyors.com