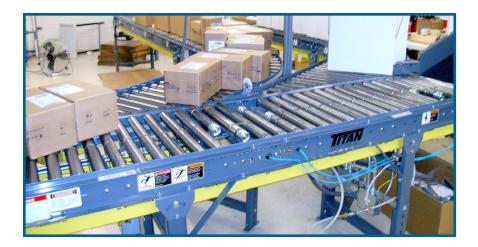

## CONVEYORS

With Pathway's "quick couple" drive system, you can easily reconfigure your line or lines when you wish to expand or change your plant layout.

Pathway<sup>™</sup> products can be logically and economically used for simple transportation of products or for integration into total computer directed systems.

With Titan's Pathway™ Line Shaft Conveyors and wide variety of accessories you can perform a host of functions including: lift, turn, rollover, transfer, upend, speed up, slow down, brake and accumulate