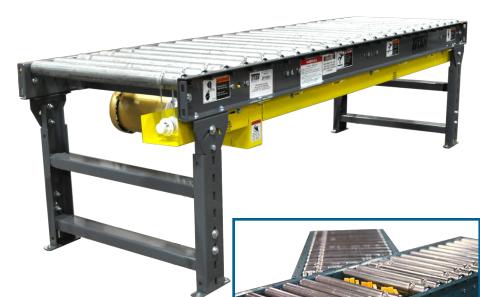

| LINE SHAFT                                                                                                                                                                                                                                                                                                                                                                 |                                        |                                                                                              |
|----------------------------------------------------------------------------------------------------------------------------------------------------------------------------------------------------------------------------------------------------------------------------------------------------------------------------------------------------------------------------|----------------------------------------|----------------------------------------------------------------------------------------------|
|                                                                                                                                                                                                                                                                                                                                                                            | Standard                               | Options                                                                                      |
| Between Frames                                                                                                                                                                                                                                                                                                                                                             | 13", 16", 22", 28", 34", 40"           | Specify                                                                                      |
| Lengths                                                                                                                                                                                                                                                                                                                                                                    | 2' Minimun, 200' Maximum (straight)    | Based on accessories chosen                                                                  |
| Drive                                                                                                                                                                                                                                                                                                                                                                      | 1/2 H.P. 230/460/3/60                  | 3/4, 1, 1-1/2, 2 H.P. 115/230/1/60, 575/3/60TEFC,<br>severe duty, inverter duty, brake motor |
| Speed                                                                                                                                                                                                                                                                                                                                                                      | 60 FPM - 30 FPM minimum                | Fixed Speeds - specify, Variable speed with DC motor & SCR controller or AC inverter         |
| Rollers                                                                                                                                                                                                                                                                                                                                                                    | 1.9 Dia. x 16 ga. with 7/16" hex shaft | Centers 2-1/4", 3", 4", 6"                                                                   |
| Controls                                                                                                                                                                                                                                                                                                                                                                   | None supplied                          | Specify type required                                                                        |
| Optional                                                                                                                                                                                                                                                                                                                                                                   |                                        |                                                                                              |
| Curves, spurs, merges, power crossovers, 900 urethane belt tranfers, wheel divert sections, speed up spools, pop-ups stops, (manual & air operated), accumulation zones, brake zones, turn wheels, traffic cop, fixed stops, timing belt drives, Siderails - 1', 3-1/2", 6" high fixed channel, 3-1/2" high adjustable, casters - 4" or 6" dia. rigid or swivel with brake |                                        |                                                                                              |
| Many other options available, consult factory representative                                                                                                                                                                                                                                                                                                               |                                        |                                                                                              |