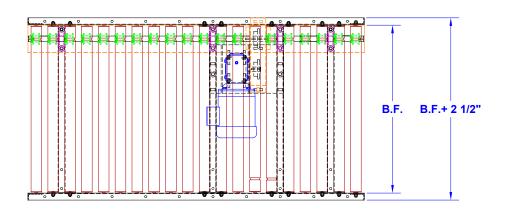

## LINE SHAFT INDIVIDUAL BELT DRIVEN ROLLER CONVEYOR

**SECTION A-A** 

735 Industrial Loop Road • New London, WI 54961-9612 920-982-6600 • Fax 920-982-7750 • Toll Free 800-558-3616 Website: www.titanconveyors.com • Email: sales@titanconveyors.com