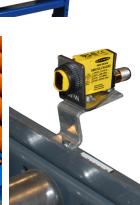

### **Accessories:**

turntables - lifts - pushers - stops - chain transfers - belt transfers - chain driven rollers - motorized rollers - belt conveyors - pallet/product centering - obstacle sensors - bumper sensors-signal towers