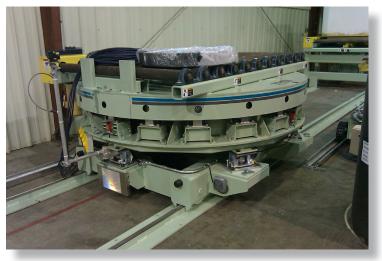

3-Strand Chain Conveyor on Shuttle Cart

Floor Guided system for assembly of marine engines

Turntable with pneumatic lift on rail guided cart

Extreme duty turntable on rail guided cart

Rail Guided CDLR with product pusher & centering