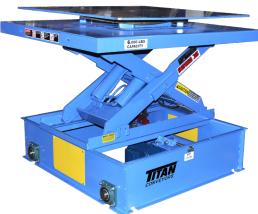

3-Strand Chain Conveyor on Shuttle Cart

Floor Guided system for assembly of marine engines

Turntable with pneumatic lift on rail guided cart

Extreme duty turntable on rail guided cart

Rail Guided CDLR with product pusher & centering