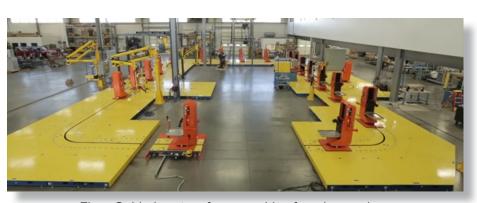

### Advantages of AGV's

- · Reduce risks of fork lifts
- Flexibility
- · Long useful life
- Reliable
- Silent
- Maximum efficiency

A Titan Designed Automated Guide Vehicle for a major defense contractor carrying diesel engine components from workstation to workstation.

3-Strand Chain Conveyor on Shuttle Cart

Floor Guided system for assembly of marine engines

Turntable with pneumatic lift on rail guided cart

Extreme duty turntable on rail guided cart

Rail Guided CDLR with product pusher & centering