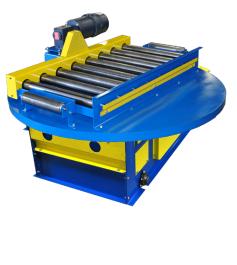

3-Strand Chain Conveyor on Shuttle Cart

Floor Guided system for assembly of marine engines

Turntable with pneumatic lift on rail guided cart

Extreme duty turntable on rail guided cart

Rail Guided CDLR with product pusher & centering