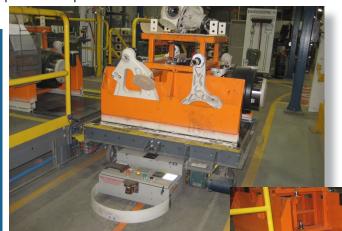

### Advantages of AGV's

- · Reduce risks of fork lifts
- Flexibility
- · Long useful life
- Reliable
- Silent
- Maximum efficiency

A Titan Designed Automated Guide Vehicle for a major defense contractor carrying diesel engine components from workstation to workstation.