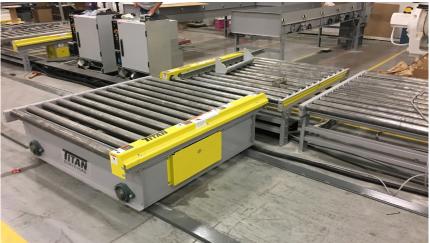

A Titan Designed Automated Guide Vehicle for a major consumer product manufacturer carrying rolls of plastic from workstation to warehouse.

Heavy duty AGV

Rail Guided AGV with CDLR