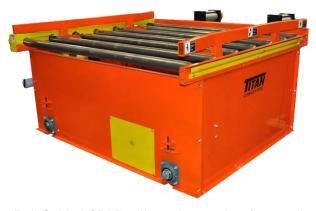

3-Strand Chain Conveyor on Shuttle Cart

Floor Guided system for assembly of marine engines

Turntable with pneumatic lift on rail guided cart

Extreme duty turntable on rail guided cart

Rail Guided CDLR with product pusher & centering

A Titan Designed Automated Guide Vehicle for a major consumer product manufacturer carrying rolls of plastic from workstation to warehouse.

Heavy duty AGV

Rail Guided AGV with CDLR