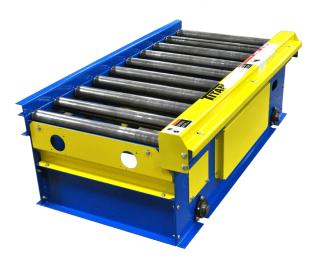

3-Strand Chain Conveyor on Shuttle Cart

Floor Guided system for assembly of marine engines

Turntable with pneumatic lift on rail guided cart

Extreme duty turntable on rail guided cart

Rail Guided CDLR with product pusher & centering

A Titan Designed Automated Guide Vehicle for a major consumer product manufacturer carrying rolls of plastic from workstation to warehouse.

Heavy duty AGV

Rail Guided AGV with CDLR