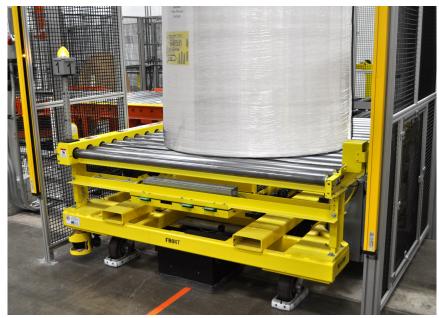

A Titan Designed Automated Guide Vehicle for a major consumer product manufacturer carrying rolls of plastic from workstation to warehouse.

Heavy duty AGV

Rail Guided AGV with CDLR