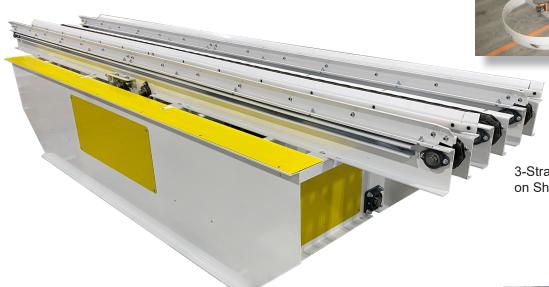

3-Strand Chain Conveyor on Shuttle Cart

Floor Guided system for assembly of marine engines

Turntable with pneumatic lift on rail guided cart

Extreme duty turntable on rail guided cart

Rail Guided CDLR with product pusher & centering