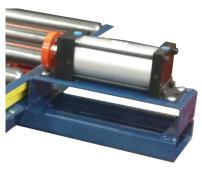

3-Strand Chain Conveyor on Shuttle Cart

Floor Guided system for assembly of marine engines

Turntable with pneumatic lift on rail guided cart

Extreme duty turntable on rail guided cart

Rail Guided CDLR with product pusher & centering