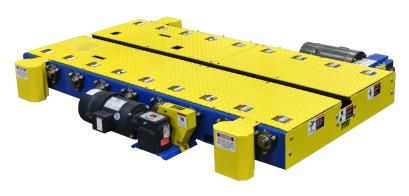

### Advantages of AGV's

- · Reduce risks of fork lifts
- Flexibility
- · Long useful life
- Reliable
- Silent
- Maximum efficiency

A Titan Designed Automated Guide Vehicle for a major defense contractor carrying diesel engine components from workstation to workstation.