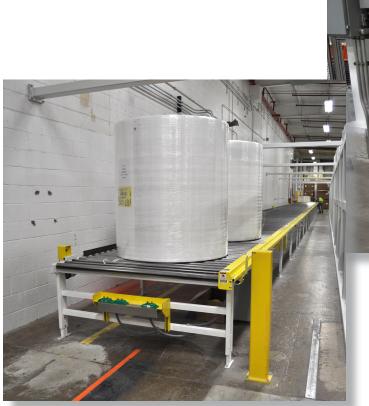

A Titan Designed Automated Guide Vehicle for a major consumer product manufacturer carrying rolls of plastic from workstation to warehouse.

Heavy duty AGV

Rail Guided AGV with CDLR