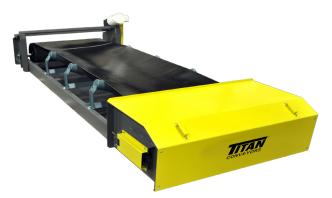

## Model 460 3-Roll Trough Conveyor

Model 460 Bulk Handling is specifically designed to handle large volumes of heavy, abrasive and granular products at a very reasonable cost. Rugged construction and certified components provide for long runs and outdoor applications

| SPECIFICATIONS                                   |                                                   |  |
|--------------------------------------------------|---------------------------------------------------|--|
| STANDARD                                         | OPTIONAL                                          |  |
| Belt Widths: 18", 24", 30", 36", 48"             |                                                   |  |
| Lengths: Specify                                 |                                                   |  |
| Motor Drive: 1 HP 230/460/360 TENV               | washdown, severe duty, inverter duty, brake motor |  |
| Speed: 100 FPM fixed std.                        | Specify, based on application                     |  |
| Drive Location: Top mount, or side mount         |                                                   |  |
| Belt: PVC #250                                   | Others available                                  |  |
| Paint: One coat Titan gray enamel                | Specify color, epoxy, food grade                  |  |
| Controls: None                                   | Specify type desired                              |  |
| Accessories: Siderails, casters, units assembled |                                                   |  |