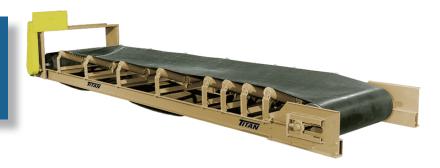

### **Model 304 Cleated Belt Conveyor**

small parts from one location to another or custom Available with adjustable undercarriage.

| Cleated Belt Conveyor Specifications |                                |                                        |
|--------------------------------------|--------------------------------|----------------------------------------|
|                                      | Model 304                      | Model 308                              |
| Belt Widths                          | 4", 6", 8", 12", 18", 24", 36" | 12", 18", 24", 30", 36", 48", 60", 72" |
| Lengths                              | 5' to 12'                      | Specify                                |
| Drive                                | 1/2 H.P. 230/460/3/60          | 1/2 H.P. 230/460/3/60                  |
| Drive Pulley                         | 4" dia. crowned rubber lagged  | 8" dia. crowned rubber lagged          |
| Frame                                | 6-1/2" deep, formed 12 g.a.    | 11-1/2" deep, formed 12 ga.            |
| Siderails                            | 3-1/2" high, fixed             | 3-1/2" high, fixed                     |
| OPTIONS                              |                                |                                        |

Speed, variable speed, belt widths, belt type, side mount/bottom mount drive, controls, hopper, discharge chute, siderails, galvanized, stainless, supports, adjustable undercarriage, casters, special paint