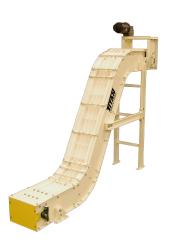

### Model 340 Sidewall Conveyor

Model 340 Sidewall Conveyor designed to move delicate product horizontally, upward and horizontally from one operation to another process without product degradation due to transfer.

| Specifications                       |                              |  |
|--------------------------------------|------------------------------|--|
| STANDARD                             | OPTION                       |  |
| Drive: Sized per application         | Stainless steel construction |  |
| Belt Speed: 60 f.p.m.                | Food grade belting           |  |
| Belt: Consult factory                | Curves – consult factory     |  |
| Frame: Formed 12 gauge               |                              |  |
| Supports: Structural Channel         |                              |  |
| Paint:1 coat gray                    | Specify color                |  |
| Many options & accessories available |                              |  |