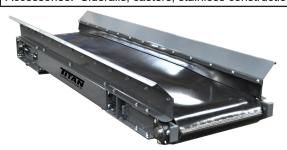

### Model 340 Sidewall Conveyor

Model 340 Sidewall Conveyor designed to move delicate product horizontally, upward and horizontally from one operation to another process without product degradation due to transfer.

| Specifications                       |                              |  |
|--------------------------------------|------------------------------|--|
| STANDARD                             | OPTION                       |  |
| Drive: Sized per application         | Stainless steel construction |  |
| Belt Speed: 60 f.p.m.                | Food grade belting           |  |
| Belt: Consult factory                | Curves – consult factory     |  |
| Frame: Formed 12 gauge               |                              |  |
| Supports: Structural Channel         |                              |  |
| Paint:1 coat gray                    | Specify color                |  |
| Many options & accessories available |                              |  |