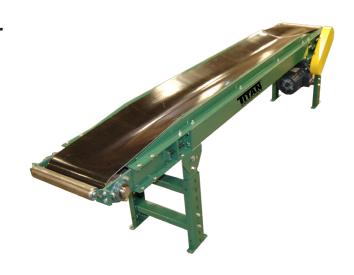

# Model 114 & 118 Bulk Formed Trough Conveyor

Bulk Handling troughed conveyor designed for light & Medium duty

| SPECIFICATIONS                                                   |                                  |  |
|------------------------------------------------------------------|----------------------------------|--|
| STANDARD                                                         | OPTIONAL                         |  |
| Belt Widths: 12" to 36"                                          | 6" to 60"                        |  |
| Lengths: 5' min to 40' max.                                      | 3' min to 180'                   |  |
| Motor Drive: 1/2 HP 230/460/60 TENV                              | 3/4, 1, 1 1/2, 2, 3, HP          |  |
| Speed: 60 FPM Std.                                               | Variable speed                   |  |
| Drive Location: End bottom mount                                 | Center or Top Drive              |  |
| Belt: Black PVC 120                                              | Rough top, food grade, v-guide   |  |
| Paint: One coat Titan gray enamel                                | Specify color, epoxy, food grade |  |
| Controls: None                                                   | Specify type desired             |  |
| Accessories: Siderails, casters, stainless construction, specify |                                  |  |