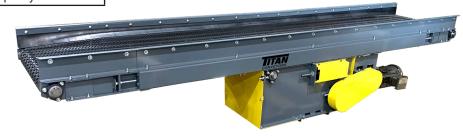

## Model 460 3-Roll Trough Conveyor

Model 460 Bulk Handling is specifically designed to handle large volumes of heavy, abrasive and granular products at a very reasonable cost. Rugged construction and certified components provide for long runs and outdoor applications

| SPECIFICATIONS                                   |                                                   |  |
|--------------------------------------------------|---------------------------------------------------|--|
| STANDARD                                         | OPTIONAL                                          |  |
| Belt Widths: 18", 24", 30", 36", 48"             |                                                   |  |
| Lengths: Specify                                 |                                                   |  |
| Motor Drive: 1 HP 230/460/360 TENV               | washdown, severe duty, inverter duty, brake motor |  |
| Speed: 100 FPM fixed std.                        | Specify, based on application                     |  |
| Drive Location: Top mount, or side mount         |                                                   |  |
| Belt: PVC #250                                   | Others available                                  |  |
| Paint: One coat Titan gray enamel                | Specify color, epoxy, food grade                  |  |
| Controls: None                                   | Specify type desired                              |  |
| Accessories: Siderails, casters, units assembled |                                                   |  |