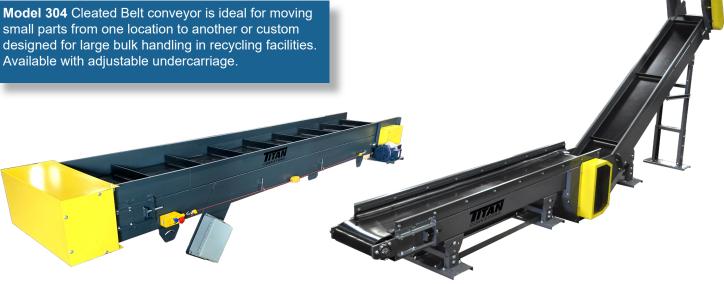

### **Model 304 Cleated Belt Conveyor**

small parts from one location to another or custom Available with adjustable undercarriage.

| Cleated Belt Conveyor Specifications |                                |                                        |
|--------------------------------------|--------------------------------|----------------------------------------|
|                                      | Model 304                      | Model 308                              |
| Belt Widths                          | 4", 6", 8", 12", 18", 24", 36" | 12", 18", 24", 30", 36", 48", 60", 72" |
| Lengths                              | 5' to 12'                      | Specify                                |
| Drive                                | 1/2 H.P. 230/460/3/60          | 1/2 H.P. 230/460/3/60                  |
| Drive Pulley                         | 4" dia. crowned rubber lagged  | 8" dia. crowned rubber lagged          |
| Frame                                | 6-1/2" deep, formed 12 g.a.    | 11-1/2" deep, formed 12 ga.            |
| Siderails                            | 3-1/2" high, fixed             | 3-1/2" high, fixed                     |
| OPTIONS                              |                                |                                        |

Speed, variable speed, belt widths, belt type, side mount/bottom mount drive, controls, hopper, discharge chute, siderails, galvanized, stainless, supports, adjustable undercarriage, casters, special paint