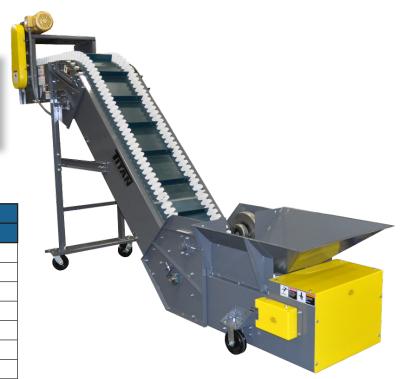

### Model 340 Sidewall Conveyor

Model 340 Sidewall Conveyor designed to move delicate product horizontally, upward and horizontally from one operation to another process without product degradation due to transfer.

| Specifications                       |                              |  |
|--------------------------------------|------------------------------|--|
| STANDARD                             | OPTION                       |  |
| Drive: Sized per application         | Stainless steel construction |  |
| Belt Speed: 60 f.p.m.                | Food grade belting           |  |
| Belt: Consult factory                | Curves – consult factory     |  |
| Frame: Formed 12 gauge               |                              |  |
| Supports: Structural Channel         |                              |  |
| Paint:1 coat gray                    | Specify color                |  |
| Many options & accessories available |                              |  |