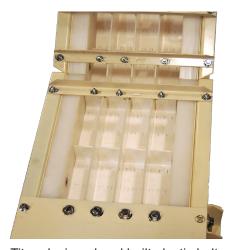

Special delivery chute for bulk material

Titan designed and built plastic belt conveyor with 4 lanes for transporting colored plastic pellets to packaging

Model 340 - 460 system for delivery of bulk materials for shipping