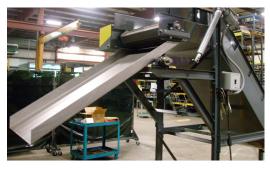

Special pnuematic chute for diverting material to specialized bins.

Model 340 transporting paper for shredding.