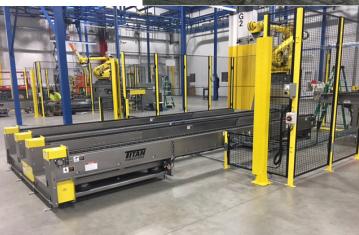

## **Typical Applications**

Over the past two decades, we've engineered and built conveyor systems for such applications as:

- Moving golf balls from a six-lane-wide conveyor belt to packaging machinery
- Seat, tire and wheel handling for automotive assembly lines
- Food handling of candy, mints, jelly beans, chocolate and lettuce
- Handling of 2,000 degree red-hot forgings and 600 degree parts from casting operations
- Handling such materials as gunpowder, wastewater sludge and foundry sand
- Packaging conveyors to handle totes in warehouse and distribution systems
- Recycling systems for municipal and private recycling operations
- Robotic parts delivery system for defense contractor
- Assembly line conveyor system for furnace & air conditioner manufacturer

- Large Scale Bulk Processing
- Warehouse Cased Product
- Waste Paper Processing
- Robotics Industry
- Small Scrap Metal
- Large Scrap Metal
- Package Goods
- Heavy Industry
- Bulk Material
- Pallet and Drum
- Customized Process Conveying
- Tire & Wheel Systems
- Appliance Assembly Lines