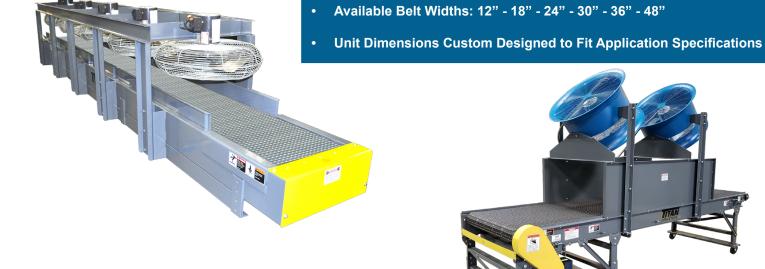

# Wire Mesh Cooling - Drying Conveyors

Titan's Cooling/Drying conveyor replaces water quench and reduces cool down time. Custom designed from standard components.

- Ideal for cooling hot die castings eliminates mist replaces water quench
- Greatly improves dry time efficiency for parts from washer system
- Constant speed or variable speed available
- Designed to interface with existing conveyor system
- Custom engineered from standard components

# **Belt Options - Consult Factory**

Flat Wire

**Balanced Weave** 

Hinged Steel Belt

Plastic

Slat

| COOLING/DRYING CONVEYOR                                                                                                                                                                                                                                                    |                                |                                         |
|----------------------------------------------------------------------------------------------------------------------------------------------------------------------------------------------------------------------------------------------------------------------------|--------------------------------|-----------------------------------------|
|                                                                                                                                                                                                                                                                            | Standard                       | Options                                 |
| Belt                                                                                                                                                                                                                                                                       | 1/2" x 1" Galv. Flat Wire Mesh | Balanced weave, slat, hinged steel belt |
| Widths                                                                                                                                                                                                                                                                     | 4" to 48"                      | Specify                                 |
| Drive                                                                                                                                                                                                                                                                      | 1/2 H.P. 230/460/3/60          | Drive to suit application               |
| Lengths                                                                                                                                                                                                                                                                    | 5' min.                        | To suit application                     |
| Frame                                                                                                                                                                                                                                                                      | Formed 10 ga.                  | To suit application                     |
| Optional                                                                                                                                                                                                                                                                   |                                |                                         |
| H.P., drive location, speed, fixed or variable speed, controls, belt widths, deck wear strip options, cooling fans, center drive & take-up, galvanized, stainless, siderails, supports, transfer roller, bolt-on bottom pans, e-stop with pullcord, casters, special paint |                                |                                         |