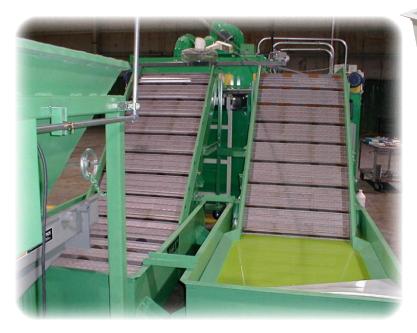

# Wire Mesh Cooling - Drying Conveyors

Titan's Cooling/Drying conveyor replaces water quench and reduces cool down time. Custom designed from standard components.

- Ideal for cooling hot die castings eliminates mist replaces water quench
- Greatly improves dry time efficiency for parts from washer system
- Constant speed or variable speed available
- Designed to interface with existing conveyor system
- Custom engineered from standard components

**Slat Belt Cooling Conveyor** 

Shown with optional casters

## **Quench Conveyors**

Titan's Quench Conveyor is designed to quench or cool heavy-duty parts, cool die cast parts and scrap. It's built with a liquid tight horizontal tank. It can be supplied with wire mesh belt, plastic or steel belt. Choose from a complete line of liquid-tight conveyors for your die cast, heat transfer, parts cooling orcoating operation. Titan's Quench Conveyor is designed to be a complete package for liquid quench or rinsing of parts. Tanks can be designed per customer's specifications and can be supplied with or without pumps and controls.

Quench conveyors are excellent for applications where air cooling is not sufficient or practical.