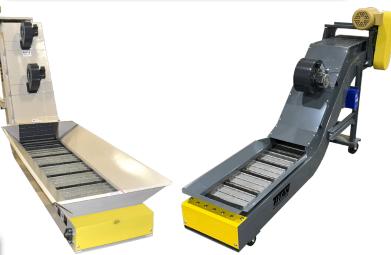

## **Quench Conveyors**

Titan's Quench Conveyor is designed to quench or cool heavy-duty parts, cool die cast parts and scrap. It's built with a liquid tight horizontal tank. It can be supplied with wire mesh belt, plastic or steel belt. Choose from a complete line of liquid-tight conveyors for your die cast, heat transfer, parts cooling orcoating operation. Titan's Quench Conveyor is designed to be a complete package for liquid quench or rinsing of parts. Tanks can be designed per customer's specifications and can be supplied with or without pumps and controls.

Quench conveyors are excellent for applications where air cooling is not sufficient or practical.

#### Features

Can be installed above the floor or in a pit

Options

- · Liquid-tight tanks available in a separate tank unit, integral or part of a conveyor
- · Conveyors available in steel belt

Coolant tanks, pumps, drain plugs