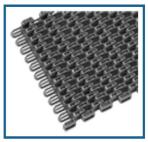

# Wire Mesh Cooling - Drying Conveyors

Titan's Cooling/Drying conveyor replaces water quench and reduces cool down time. Custom designed from standard components.

- Ideal for cooling hot die castings eliminates mist replaces water quench
- Greatly improves dry time efficiency for parts from washer system
- Constant speed or variable speed available
- Designed to interface with existing conveyor system
- Custom engineered from standard components

# **Belt Options - Consult Factory**

Flat Wire

**Balanced Weave** 

Hinged Steel Belt

Plastic

Slat

| COOLING/DRYING CONVEYOR                                                                                                                                                                                                                                                    |                                |                                         |
|----------------------------------------------------------------------------------------------------------------------------------------------------------------------------------------------------------------------------------------------------------------------------|--------------------------------|-----------------------------------------|
|                                                                                                                                                                                                                                                                            | Standard                       | Options                                 |
| Belt                                                                                                                                                                                                                                                                       | 1/2" x 1" Galv. Flat Wire Mesh | Balanced weave, slat, hinged steel belt |
| Widths                                                                                                                                                                                                                                                                     | 4" to 48"                      | Specify                                 |
| Drive                                                                                                                                                                                                                                                                      | 1/2 H.P. 230/460/3/60          | Drive to suit application               |
| Lengths                                                                                                                                                                                                                                                                    | 5' min.                        | To suit application                     |
| Frame                                                                                                                                                                                                                                                                      | Formed 10 ga.                  | To suit application                     |
| Optional                                                                                                                                                                                                                                                                   |                                |                                         |
| H.P., drive location, speed, fixed or variable speed, controls, belt widths, deck wear strip options, cooling fans, center drive & take-up, galvanized, stainless, siderails, supports, transfer roller, bolt-on bottom pans, e-stop with pullcord, casters, special paint |                                |                                         |