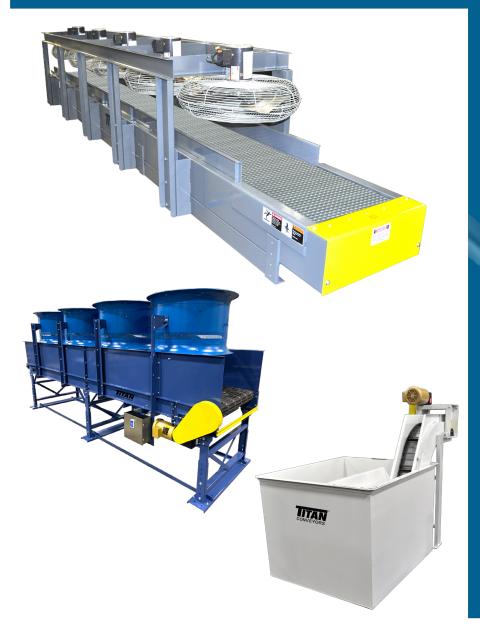

# Wire Mesh Cooling - Drying Conveyors

Titan's Cooling/Drying conveyor replaces water quench and reduces cool down time. Custom designed from standard components.

- Ideal for cooling hot die castings eliminates mist replaces water quench
- Greatly improves dry time efficiency for parts from washer system
- Constant speed or variable speed available
- Designed to interface with existing conveyor system
- Custom engineered from standard components

## **Quench Conveyors**

Titan's Quench Conveyor is designed to quench or cool heavy-duty parts, cool die cast parts and scrap. It's built with a liquid tight horizontal tank. It can be supplied with wire mesh belt, plastic or steel belt. Choose from a complete line of liquid-tight conveyors for your die cast, heat transfer, parts cooling orcoating operation. Titan's Quench Conveyor is designed to be a complete package for liquid quench or rinsing of parts. Tanks can be designed per customer's specifications and can be supplied with or without pumps and controls.

#### Features

Can be installed above the floor or in a pit

Options

- · Liquid-tight tanks available in a separate tank unit, integral or part of a conveyor
- · Conveyors available in steel belt

Coolant tanks, pumps, drain plugs