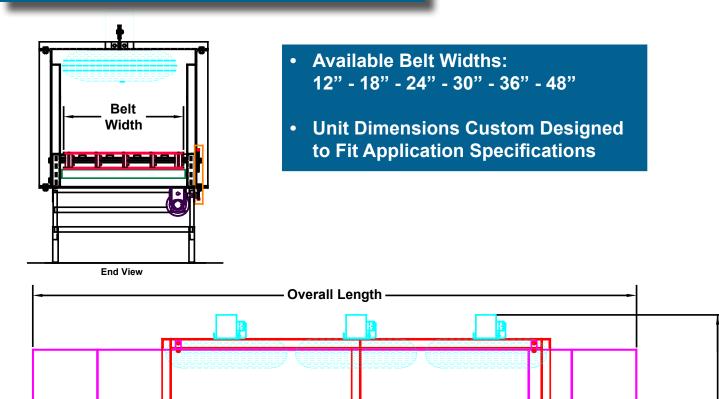

| COOLING/DRYING CONVEYOR                                                                                                                                                                                                                                                    |                                |                                         |
|----------------------------------------------------------------------------------------------------------------------------------------------------------------------------------------------------------------------------------------------------------------------------|--------------------------------|-----------------------------------------|
|                                                                                                                                                                                                                                                                            | Standard                       | Options                                 |
| Belt                                                                                                                                                                                                                                                                       | 1/2" x 1" Galv. Flat Wire Mesh | Balanced weave, slat, hinged steel belt |
| Widths                                                                                                                                                                                                                                                                     | 4" to 48"                      | Specify                                 |
| Drive                                                                                                                                                                                                                                                                      | 1/2 H.P. 230/460/3/60          | Drive to suit application               |
| Lengths                                                                                                                                                                                                                                                                    | 5' min.                        | To suit application                     |
| Frame                                                                                                                                                                                                                                                                      | Formed 10 ga.                  | To suit application                     |
| Optional                                                                                                                                                                                                                                                                   |                                |                                         |
| H.P., drive location, speed, fixed or variable speed, controls, belt widths, deck wear strip options, cooling fans, center drive & take-up, galvanized, stainless, siderails, supports, transfer roller, bolt-on bottom pans, e-stop with pullcord, casters, special paint |                                |                                         |

TT.

Overall Height

30" Standard