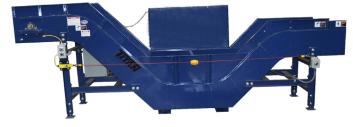

## **Quench Conveyors**

Titan's Quench Conveyor is designed to quench or cool heavy-duty parts, cool die cast parts and scrap. It's built with a liquid tight horizontal tank. It can be supplied with wire mesh belt, plastic or steel belt. Choose from a complete line of liquid-tight conveyors for your die cast, heat transfer, parts cooling orcoating operation. Titan's Quench Conveyor is designed to be a complete package for liquid quench or rinsing of parts. Tanks can be designed per customer's specifications and can be supplied with or without pumps and controls.

Quench conveyors are excellent for applications where air cooling is not sufficient or practical.

#### Features

Can be installed above the floor or in a pit

Options

- · Liquid-tight tanks available in a separate tank unit, integral or part of a conveyor
- · Conveyors available in steel belt

Coolant tanks, pumps, drain plugs