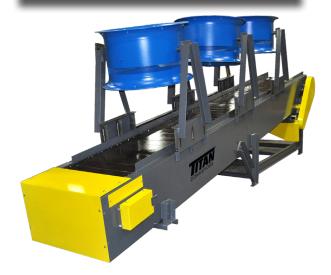

# Wire Mesh Cooling - Drying Conveyors

Titan's Cooling/Drying conveyor replaces water quench and reduces cool down time. Custom designed from standard components.

- Ideal for cooling hot die castings eliminates mist replaces water quench
- Greatly improves dry time efficiency for parts from washer system
- Constant speed or variable speed available
- Designed to interface with existing conveyor system
- Custom engineered from standard components

**Slat Belt Cooling Conveyor** 

Shown with optional casters