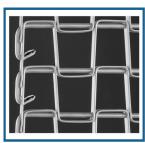

# Wire Mesh Cooling - Drying Conveyors

Titan's Cooling/Drying conveyor replaces water quench and reduces cool down time. Custom designed from standard components.

- Ideal for cooling hot die castings eliminates mist replaces water quench
- Greatly improves dry time efficiency for parts from washer system
- Constant speed or variable speed available
- Designed to interface with existing conveyor system
- Custom engineered from standard components

# **Belt Options - Consult Factory**

Flat Wire

**Balanced Weave** 

Hinged Steel Belt

Plastic

Slat

| COOLING/DRYING CONVEYOR                                                                                                                                                                                                                                                    |                                |                                         |
|----------------------------------------------------------------------------------------------------------------------------------------------------------------------------------------------------------------------------------------------------------------------------|--------------------------------|-----------------------------------------|
|                                                                                                                                                                                                                                                                            | Standard                       | Options                                 |
| Belt                                                                                                                                                                                                                                                                       | 1/2" x 1" Galv. Flat Wire Mesh | Balanced weave, slat, hinged steel belt |
| Widths                                                                                                                                                                                                                                                                     | 4" to 48"                      | Specify                                 |
| Drive                                                                                                                                                                                                                                                                      | 1/2 H.P. 230/460/3/60          | Drive to suit application               |
| Lengths                                                                                                                                                                                                                                                                    | 5' min.                        | To suit application                     |
| Frame                                                                                                                                                                                                                                                                      | Formed 10 ga.                  | To suit application                     |
| Optional                                                                                                                                                                                                                                                                   |                                |                                         |
| H.P., drive location, speed, fixed or variable speed, controls, belt widths, deck wear strip options, cooling fans, center drive & take-up, galvanized, stainless, siderails, supports, transfer roller, bolt-on bottom pans, e-stop with pullcord, casters, special paint |                                |                                         |